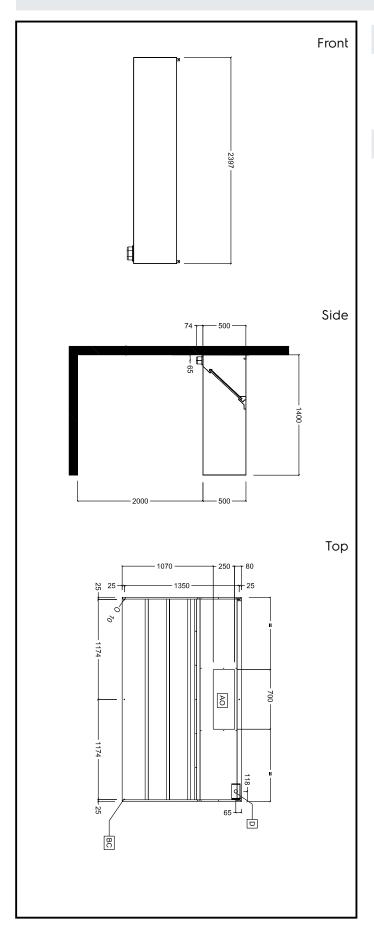

## **Key Information:**

External dimensions, Width:

642026 (EP1424T)2400 mmExternal dimensions, Depth:1400 mmExternal dimensions, Height:500 mmNet weight:66 kg