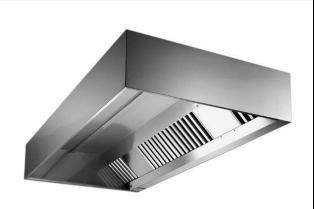

## Ventilation Equipment 304 S/S Wall Hood+Filters 2400X1400mm

| ITEM #  |  |  |
|---------|--|--|
| MODEL # |  |  |
| NAME #  |  |  |
|         |  |  |
| SIS #   |  |  |
| AIA #   |  |  |

642026 (EP1424T)

304 stainless steel Wall Hood with filters

# Ventilation Equipment 304 S/S Wall Hood+Filters 2400X1400mm